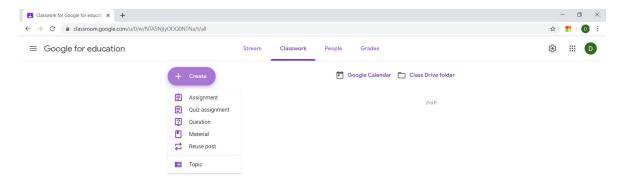

# Task 03: Conduct formative assessment with Google Classroom

^ \$□ • (6 40) ENG 3/02/2020