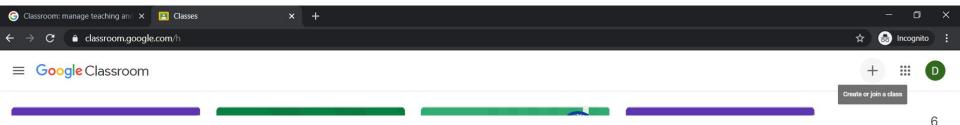

## Task 02: Create a classroom and enroll students

: In classroom.google.com select Create or join class-> Create class

: At the prompt window, accept conditions and click continue