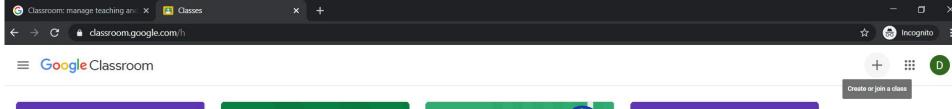

## Task 02: Create a classroom and enroll students

: In classroom.google.com select Create or join class-> Create class

: At the prompt window, accept conditions and click continue