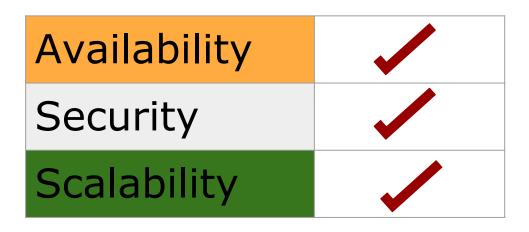

Q



Google Search

I'm Feeling Lucky

## Google for Education



Damayanthi Herath, BSc. Eng (Hons), PhD

#### Features of an online LMS





## At the end of the session, you will be able to:

- ★ Create a classroom and enroll students
- ★ Post class materials
- ★ Conduct formative assessment with Google Classroom



#### Task 01: Joining a class

01 : Go to classroom.google.com

02 : Select Sign in-> Google classroom



#### Task 01: Joining a class

03 : Sign in using your google account

**04**: Select Create or join class-> Join a class

05: Join class by entering the class code



## Task 02: Create a classroom and enroll students

: In classroom.google.com select Create or join class-> Create class



: At the prompt window, accept conditions and click continue

## Task 02: Create a classroom and enroll students

03: Enter class details

04: Invite students by sharing the class code with students