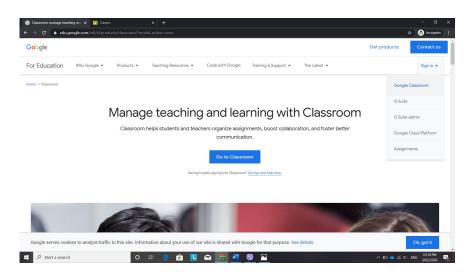

#### Task 01: Joining a class

01 : Go to classroom.google.com

02 : Select Sign in-> Google classroom